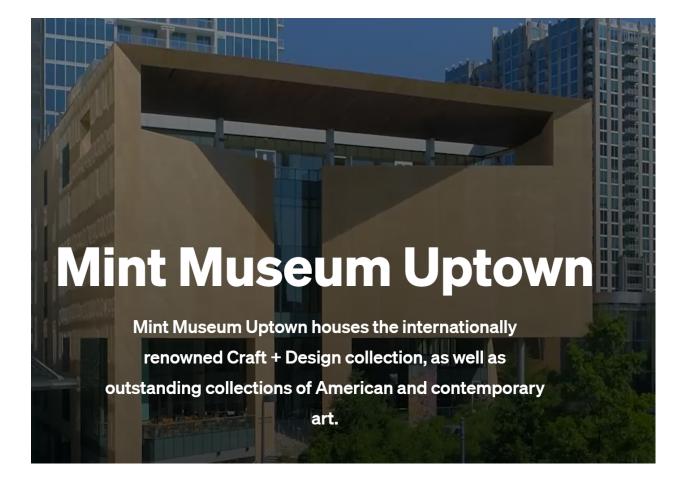

Take a break from your meetings and visit Charlotte's Mint Museum located just a short (0.7) mile walk from the hotel. The Picasso Landscapes- Out of Bounds exhibition is currently on display. This traveling exhibit is making only TWO stops in the United States, the Mint Museum being the only East Coast venue. This is not something you'll have the opportunity to see again as it closes in Charlotte on May 21<sup>st</sup>. Sign up now and walk to the Mint Museum with fellow Rotarians. Payment will be taken upon entry to the museum.